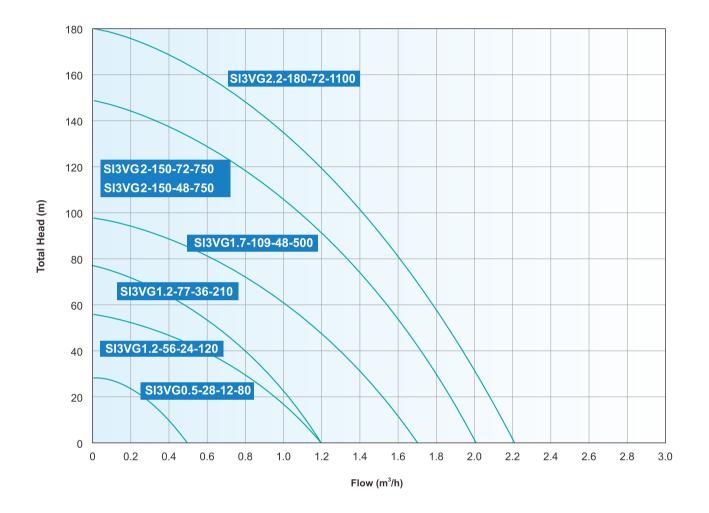

### **Technical Data**

| Model                | Power<br>(W) | Rated<br>Voltage<br>(V) | Optimum<br>Input Voltage<br>(V) | Max. Flow<br>(m³/h) | Max. Head<br>(m) | Outlet<br>(inch) | Cable<br>(m) | Recommended Solar Panel      |                 |
|----------------------|--------------|-------------------------|---------------------------------|---------------------|------------------|------------------|--------------|------------------------------|-----------------|
|                      |              |                         |                                 |                     |                  |                  |              | Open Circuit<br>Voltage(VOC) | Power           |
| SI3VG0.5-28-12-80    | 80           | 12                      | 20-36                           | 0.5                 | 28               | 3⁄4"             | 2            | < 50                         | ≥1.3*Pump Power |
| SI3VG1.2-56-24-120   | 120          | 24                      | 30-48                           | 1.2                 | 56               | 3⁄4"             | 2            | < 55                         | ≥1.3*Pump Power |
| SI3VG1.2-77-36-210   | 210          | 36                      | 30-48                           | 1.2                 | 77               | 3⁄4"             | 2            | < 55                         | ≥1.3*Pump Power |
| SI3VG1.7-109-48-500  | 500          | 48                      | 60-90                           | 1.7                 | 109              | 3⁄4"             | 2            | < 105                        | ≥1.3*Pump Power |
| SI3VG2-150-48-750    | 750          | 48                      | 60-90                           | 2                   | 150              | 3⁄4"             | 2            | < 105                        | ≥1.3*Pump Power |
| SI3VG2-150-72-750    | 750          | 72                      | 90-120                          | 2                   | 150              | 3⁄4"             | 2            | < 160                        | ≥1.3*Pump Power |
| SI3VG2.2-180-72-1100 | 1100         | 72                      | 90-120                          | 2.2                 | 180              | 3⁄4"             | 2            | < 160                        | ≥1.3*Pump Power |