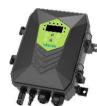

### **MPPT DC Controller**

- Protection class: IP55
- Ambient temperature: -15~60°C
- Working conditions & fault code on LED screen
- Auto Start & Stop
- Soft start & frequency conversion

Stainless steel oil cylinder