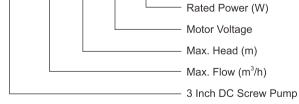

# SIVG DC SOLAR SCREW PUMP

### Applications

- Agriculture irrigation, livestock feeding, domestic watering
- Clean water supply from wells or reservoirs
- Off-grid solar pumping system

### **Pump Features**

- MPPT DC controller
- Highly-precise AIS1304 screw with higher efficiency
- AISI304 oil chamber and pump barrel
- NSK bearing
- Efficient PMSM brushless motor (PMSM: Permanent Magnet Synchronous Motor)

### **MPPT DC Controller**

- Protection class: IP55
- Ambient temperature: -15~60°C
- Working conditions & fault code on LED screen
- Auto Start & Stop
- Soft start & frequency conversion







Stainless steel oil cylinder



**Identification Codes** 

SIVG 0.5 - 28 - 12 - 80











## 3" DC Solar Screw Pump

### **Technical Data**

| Model                | Power<br>(W) | Rated<br>Voltage<br>(V) | Optimum<br>Input Voltage<br>(V) | Max. Flow<br>(m³/h) | Max. Head<br>(m) | Outlet<br>(inch) | Cable<br>(m) | Recommended Solar Panel      |                 |
|----------------------|--------------|-------------------------|---------------------------------|---------------------|------------------|------------------|--------------|------------------------------|-----------------|
|                      |              |                         |                                 |                     |                  |                  |              | Open Circuit<br>Voltage(VOC) | Power           |
| SI3VG0.5-28-12-80    | 80           | 12                      | 2