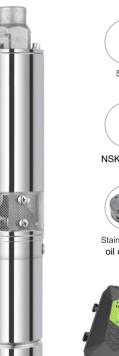

# SIVG DC SOLAR SCREW PUMP

### **Pump Features**

- MPPT DC controller
- Highly-precise AIS1304 screw with higher efficiency
- AISI304 oil chamber and pump barrel
- NSK bearing
- Efficient PMSM brushless motor (PMSM: Permanent Magnet Synchronous Motor)

## 3" DC Solar Screw Pump